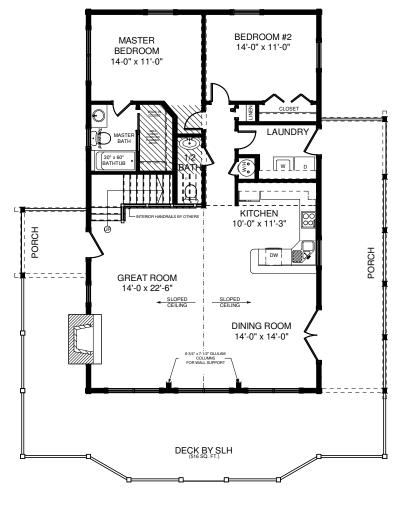

FIRST FLOOR PLAN

| SQUARE FOOTAGE   |      |         |
|------------------|------|---------|
| HEATED AREAS:    |      |         |
| FIRST FLOOR      | 1324 | Sq. Ft. |
| SECOND FLOOR     | 467  | Sq. Ft. |
| TOTAL HEATED     | 1791 | Sq. Ft. |
| UNHEATED AREAS:  |      |         |
| PORCH(ES)        | 328  | Sq. Ft. |
| STORAGE          | 141  | Sq. Ft. |
| TOTAL UNHEATED   | 469  | Sq. Ft. |
| TOTAL UNDER ROOF | 2260 | Sq. Ft. |