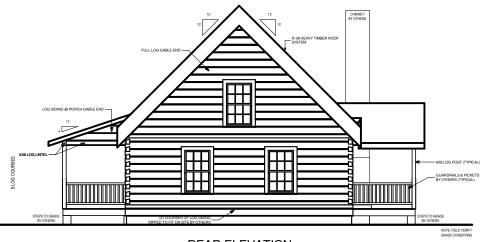

vorite Log Home™

**ROCKBRIDGE** 



## **FRONT ELEVATION**



|--|

| SQUARE FOOTAGE   |      |         |
|------------------|------|---------|
| HEATED AREAS:    |      |         |
| FIRST FLOOR      | 1324 | Sq. Ft. |
| SECOND FLOOR     | 467  | Sq. Ft. |
| TOTAL HEATED     | 1791 | Sq. Ft. |
| UNHEATED AREAS:  |      |         |
| PORCH(ES)        | 328  | Sq. Ft. |
| STORAGE          | 141  | Sq. Ft. |
| TOTAL UNHEATED   | 469  | Sq. Ft. |
| TOTAL UNDER ROOF | 2260 | Sq. Ft. |



**ROCKBRIDGE** 

## **Next Steps**

- 1. Note any changes you would like to make to plan.
- 2. Contact Us to answer any questions:
  - a. Visit any Southland Model Log Home location
  - b. Call us at 800-641-4754
  - c. Email your plan to us at: we bplans@southland log homes.com



© SOUTHLAND LOG HOMES LLC



## **REAR ELEVATION**



## **LEFT ELEVATION**

| SQUARE FOOTAGE   |      |         |
|------------------|------|---------|
| HEATED AREAS:    |      |         |
| FIRST FLOOR      | 1324 | Sq. Ft. |
| SECOND FLOOR     | 467  | Sq. Ft. |
| TOTAL HEATED     | 1791 | Sq. Ft. |
| UNHEATED AREAS:  |      |         |
| PORCH(ES)        | 328  | Sq. Ft. |
| STORAGE          | 141  | Sq. Ft. |
| TOTAL UNHEATED   | 469  | Sq. Ft. |
| TOTAL UNDER ROOF | 2260 | Sq. Ft. |



# **ROCKBRIDGE**

## **Next Steps**

- 1. Note any changes you would like to make to plan.
- 2. Contact Us to answer any questions:
  - a. Visit any Southland Model Log Home location
  - b. Call us at 800-641-4754
  - c. Email your plan to us at: we bplans@southland log homes.com





FIRST FLOOR PLAN

| SQUARE FOOTAGE   |