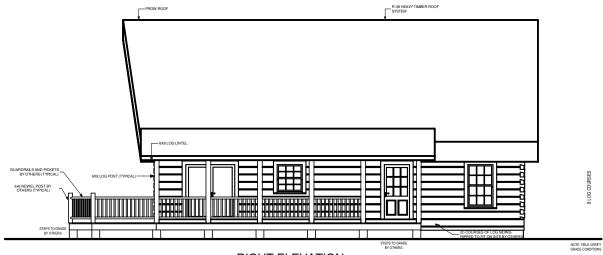

## **LEFT ELEVATION**

| SQUARE FOOTAGE   |      |         |
|------------------|------|---------|
| HEATED AREAS:    |      |         |
| FIRST FLOOR      | 1324 | Sq. Ft. |
| SECOND FLOOR     | 467  | Sq. Ft. |
| TOTAL HEATED     | 1791 | Sq. Ft. |
| UNHEATED AREAS:  |      |         |
| PORCH(ES)        | 328  | Sq. Ft. |
| STORAGE          | 141  | Sq. Ft. |
| TOTAL UNHEATED   | 469  | Sq. Ft. |
| TOTAL UNDER ROOF | 2260 | Sq. Ft. |

# **ROCKBRIDGE**