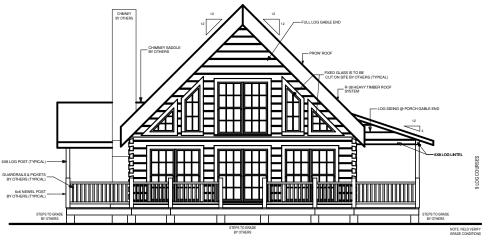

## **FRONT ELEVATION**

|--|

| SQUARE FOOTAGE   |      |         |
|------------------|------|---------|
| HEATED AREAS:    |      |         |
| FIRST FLOOR      | 1324 | Sq. Ft. |
| SECOND FLOOR     | 467  | Sq. Ft. |
| TOTAL HEATED     | 1791 | Sq. Ft. |
| UNHEATED AREAS:  |      |         |
| PORCH(ES)        | 328  | Sq. Ft. |
| STORAGE          | 141  | Sq. Ft. |
| TOTAL UNHEATED   | 469  | Sq. Ft. |
| TOTAL UNDER ROOF | 2260 | Sq. Ft. |

**ROCKBRIDGE** 