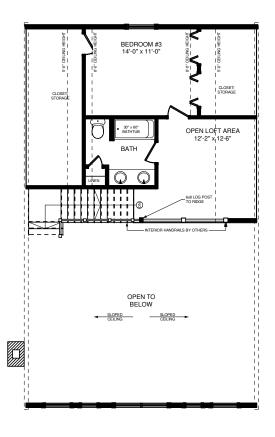

SECOND FLOOR PLAN

| SQUARE FOOTAGE   |      |     |     |
|------------------|------|-----|-----|
| HEATED AREAS:    |      |     |     |
| FIRST FLOOR      | 1324 | Sq. | Ft. |
| SECOND FLOOR     | 467  | Sq. | Ft. |
| TOTAL HEATED     | 1791 | Sq. | Ft. |
| UNHEATED AREAS:  |      |     |     |
| PORCH(ES)        | 328  | Sq. | Ft. |
| STORAGE          | 141  | Sq. | Ft. |
| TOTAL UNHEATED   | 469  | Sq. | Ft. |
| TOTAL UNDER ROOF | 2260 | Sq. | Ft. |