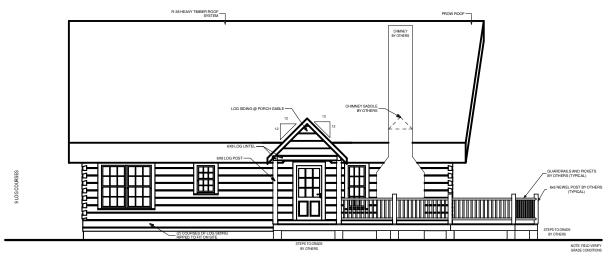

## **REAR ELEVATION**

## **LEFT ELEVATION**

| SQUARE FOOTAGE   |      |         |
|------------------|------|---------|
| HEATED AREAS:    |      |         |
| FIRST FLOOR      | 1324 | Sq. Ft. |
| SECOND FLOOR     | 467  | Sq. Ft. |
| TOTAL HEATED     | 1791 | Sq. Ft. |
| UNHEATED AREAS:  |      |         |
| PORCH(ES)        | 328  | Sq. Ft. |
| STORAGE          | 141  | Sq. Ft. |
| TOTAL UNHEATED   | 469  | Sq. Ft. |
| TOTAL UNDER ROOF | 2260 | Sq. Ft. |